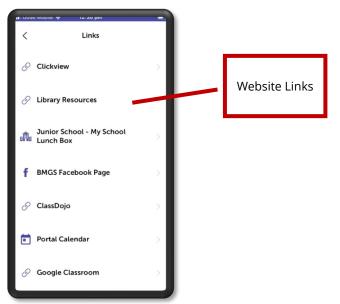

## Links

You can navigate to useful and commonly used URL links supplied by school such as Clickview, Junior School – My School Lunch Box, Google Classroom and BMGS Facebook Page.

- 1. Scroll down the Links screen
- 2. Select the link you want to go to.