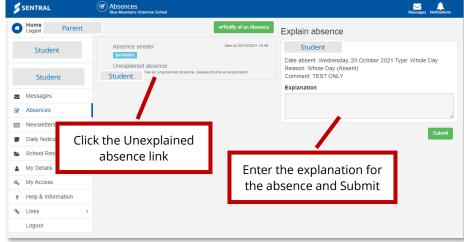

## **Respond to Unexplained Absences**

If your child has been marked as Absent by 9am you will receive a notification on the Parent Portal (and also by email) requesting that you action the Unexplained Absence.

- 1. Select the Absence post from the Portal News Feed or select Absences from the left menu to display the Explain Absence window
- 2. Enter the Explanation for the absence and Submit