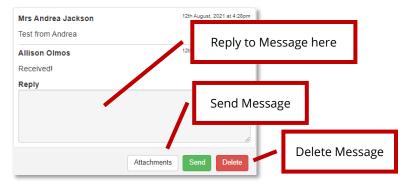

## **Respond to Messages**

Teachers and staff can post messages to you that you can respond and reply to.

1. Select Messages from the left panel to display Message posts

- 3. Click a Message to display the message and Reply window
- 4. Enter a reply and click Send button as required
- 5. Click Delete button to delete a Message as required