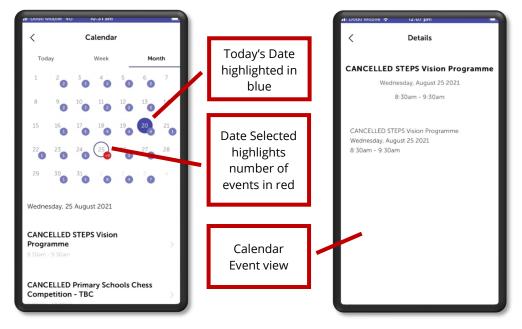

## Calendar

The Calendar allows you to view Whole School Calendar events with the number of events for each day displayed on the date.

- 1. Select a date to display the events for the day on the bottom part of screen
- 2. Select an event to open up the event to view more information