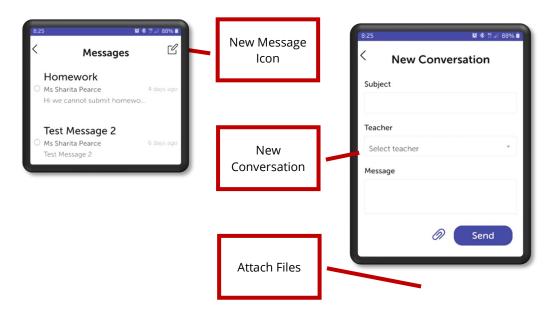

#### **Messages**

Messages sent by Teachers are posted to this widget for you to read, respond and reply to as required.

- 1. Click on a Message post and respond to the message
- 2. Click New Message icon to send a message to display the New Conversation screen
- 3. Compose your New Conversation message
- 4. Click Paper Clip icon to attach files as required
- 5. Click Send button to send your message