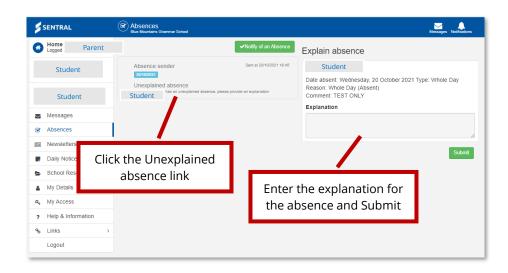

## **Respond to Unexplained Absences**

If your child has been marked as Absent by 9am you will receive a notification on the Parent Portal (and also by email) requesting that you action the Unexplained Absence.

- 1. Select the Absence post from the Portal News Feed or select Absences from the left menu to display the Explain Absence window
- 2. Enter the Explanation for the absence and Submit

### **Respond to Unexplained Absences**

If your child has been marked as Absent by 9am you will receive a notification on the Parent Portal (and also by email) requesting that you action the Unexplained Absence.

4. Select the Absence post from the Portal News Feed or select Absences from the left menu to display the Explain Absence window