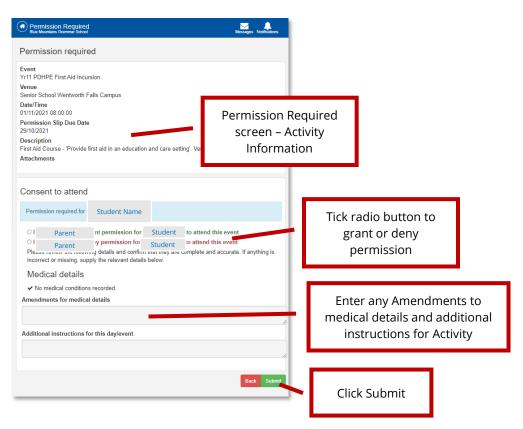

## **Permission Slips**

Activity Permission Slips for excursions and incursions now appear in your Portal Home Feed ready for you to action.

- 1. Select View Details for the Activity Permission Slip Requires Action in your Home Feed to display Permission required screen
- 2. Tick the radio button to either grant or deny permission for your child to attend the event
- 3. Enter any amendments to medical details and Additional instructions for the event and Submit

## **Activity Permission Slips**

Activity Permission Slips for excursions and incursions appear in your Portal Home Feed ready for you to action.

- 1. Select View Details for the Activity Permission Slip Requires Action in your Home Feed to display Permission required screen
- 2. Tick the radio button to either grant or deny permission for your child to attend the event
- 3. Enter any amendments to medical details and Additional instructions for the event and Submit