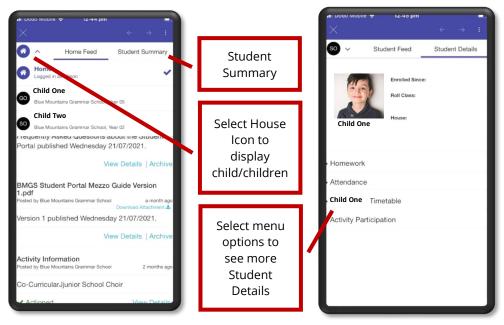

## Web Portal - Student Home Page

While the Parent Home Page provides news feed and general information, you can access more detail about your child such as attendance, activity participation, timetable and homework by viewing the Student Portal Feed page. The Student Feed page is dynamic and updates on a regular basis. To access an individual student:

#### 1. Click Web Portal Widget

- 2. Click House icon top left of page to display the list of students
- 3. Select your Child's Name from the list
- 4. Select Student Details option to right of screen to display more options
- 5. Select Homework to view your child's Home Learning and Lesson Plans (Senior School students only)
- 6. Select Attendance to see attendance information
- 7. Select Timetable to see timetabled lessons (Senior School students only)
- 8. Select Activity Participation to see information about the Activities your child is participating in