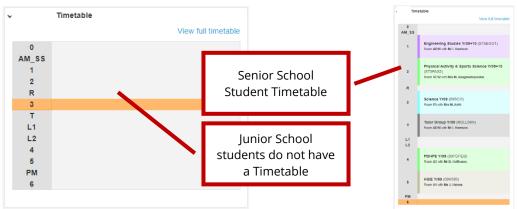

## **View Timetable**

2. Select View full Timetable link to see full Timetable view

## **View Child Information**

- 1. Select your Children Name button in the left panel to display their information in the right panel
- 2. Select Homework to expand Home Learning or Lesson Plans posted by teachers
- 3. Select Attendance to view your child's attendance information
- 4. Select Timetable to expand Senior School Timetables (where applicable)
- 5. Select Activity Participation to expand excursions, incursions, co-curricular and other special events your child is participating in.