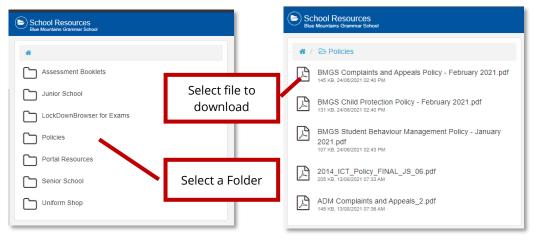

### **Access School Resources**

School Resources contains folder that hold downloadable documents including Junior School and Senior School specific resources, Policy documents, Uniform Shop forms and prices and Assessment Booklets.

- 1. Select School Resources from the left panel
- 2. Click a Folder
- 3. Click a File to download the document