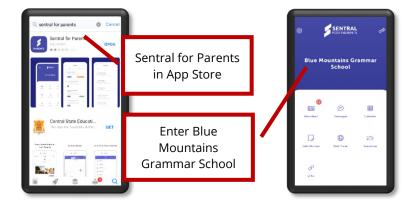

## Step 5: Download the Sentral App

1. Go to your Mobile phone App store

- ٠
- 2. Search for the Sentral app
- 3. Download the App
- 4. Search for Blue Mountains Grammar School
- 5. Log in with your registered email and password