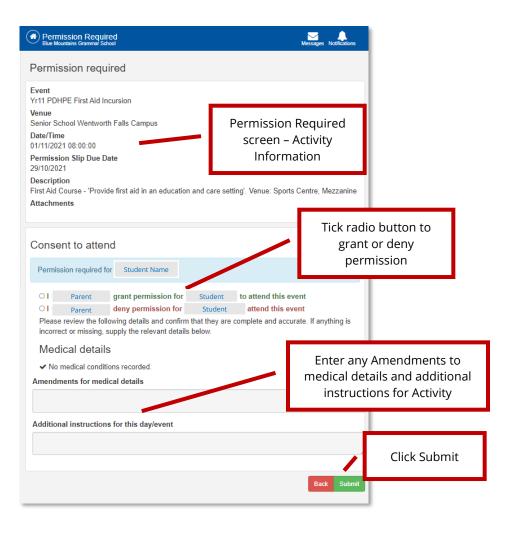

## **Permission Slips**

Activity Permission Slips for excursions and incursions now appear in your Portal Home Feed ready for you to action.

- 1. Select View Details for the Activity Permission Slip Requires Action in your Home Feed to display Permission required screen
- 2. Tick the radio button to either grant or deny permission for your child to attend the event
- 3. Enter any amendments to medical details and Additional instructions for the event and Submit

## **Activity Permission Slips**

Activity Permission Slips for excursions and incursions appear in your Portal Home Feed ready for you to action.

- 1. Select View Details for the Activity Permission Slip Requires Action in your Home Feed to display Permission required screen
- 2. Tick the radio button to either grant or deny permission for your child to attend the event
- 3. Enter any amendments to medical details and Additional instructions for the event and Submit