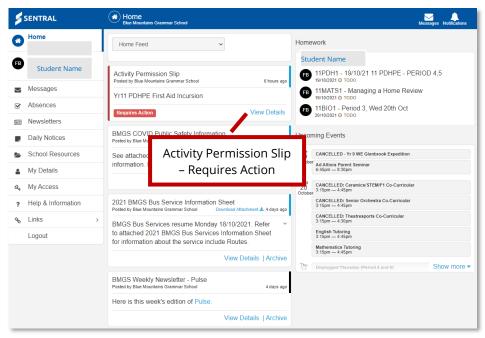

## **Permission Slips**

Activity Permission Slips for excursions and incursions now appear in your Portal Home Feed ready for you to action.

- 1. Select View Details for the Activity Permission Slip Requires Action in your Home Feed to display Permission required screen
- 2. Tick the radio button to either grant or deny permission for your child to attend the event
- 3. Enter any amendments to medical details and Additional instructions for the event and Submit

## **Activity Permission Slips**

Activity Permission Slips for excursions and incursions appear in your Portal Home Feed ready for you to action.

- 1. Select View Details for the Activity Permission Slip Requires Action in your Home Feed to display Permission required screen
- 2. Tick the radio button to either grant or deny permission for your child to attend the event
- 3. Enter any amendments to medical details and Additional instructions for the event and Submit