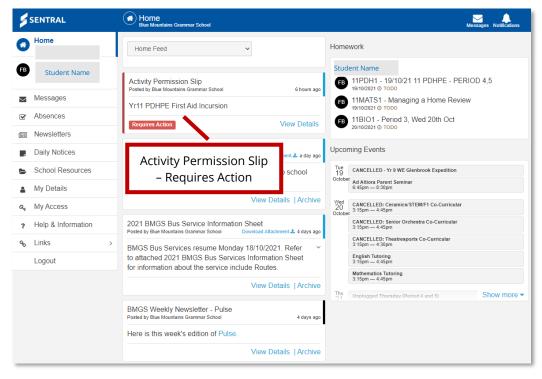

## **Permission Slips**

Activity Permission Slips for excursions and incursions now appear in your Portal Home Feed ready for you to action.

- 1. Select View Details for the Activity Permission Slip Requires Action in your Home Feed to display Permission required screen
- 2. Tick the radio button to either grant or deny permission for your child to attend the event
- 3. Enter any amendments to medical details and Additional instructions for the event and Submit

## **Activity Permission Slips**

Activity Permission Slips for excursions and incursions appear in your Portal Home Feed ready for you to action.

- 1. Select View Details for the Activity Permission Slip Requires Action in your Home Feed to display Permission required screen
- 2. Tick the radio button to either grant or deny permission for your child to attend the event
- 3. Enter any amendments to medical details and Additional instructions for the event and Submit