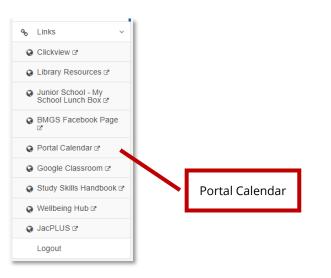

## **View Portal Calendar**

View the Portal Calendar to see scheduled events including excursions, co-curricular events, representative sports events.

- 1. Select Links from the left panel menu
- 2. Select Portal Calendar to display the Portal Calendar