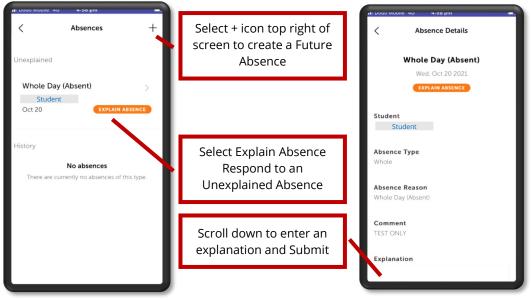

## **Future Absence Request:**

- 1. Select the Absences Tile button on the Home Screen
- 2. Select + button top right of screen to display the New Absence page
- 3. Complete the New Absence screen and Submit

## **Respond to Unexplained Absences**

1. Select Explain Absence notification from the Home Feed