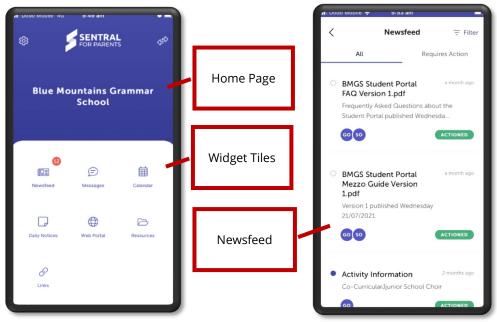

## **Home Page**

Once logged in, you will see the home page with general information, menu items. The home page provides a list of news feed items, upcoming events, messages, and notifications. You can also access your child's Student Portal through the App and are able to view their Student Feed, Attendance, Homework, Timetable, Activity Participation, Classes.

## Newsfeed

Newsfeed delivers general information posts. The number of unread / unactioned Newsfeed posts displaying in red over the Newsfeed widget on the Home Page. If Newsfeed items require action, an orange note will display **Requires Action**.